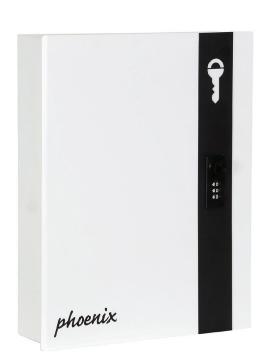

## KC0040 SERIES CAJA KEY BOXES

KC0042C KC0043C

**THE PHOENIX CAJA KC0040 SERIES** is a range of sleek, high quality key boxes with an ultra-modern design. The Caja range is the ideal solution for any home or business with storage for 20 or 40 keys.

- LOCKING Easy to use 3 digit dial combination lock with handle.
- FIXING Suitable for wall mounting with pre-drilled holes and fixings supplied.
- SECURITY When bolted to a wall Caja Key Boxes provide defence against burglaries, keeping your keys secure.
- COLOUR A dual tone design, finished in a high quality, scratch resistant white paint with a black vertical accent.

| MODEL<br>NUMBER | EXTERNAL DIMENSIONS<br>H x W x D | WEIGHT | CAPACITY /<br>HOOKS |
|-----------------|----------------------------------|--------|---------------------|
| KC0042C         | 225 x 330 x 65mm                 | 1.6kg  | 20                  |
| KC0043C         | 345 x 275 x 65mm                 | 2.2kg  | 40                  |