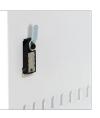

- LOCKING Easy to use 3 digit dial combination lock with handle.
- FIXING Suitable for wall mounting with pre-drilled holes and fixings supplied.
- SECURITY When bolted to a wall Caja Key Boxes provide defence against burglaries, keeping your keys secure.
- COLOUR A dual tone design, finished in a high quality, scratch resistant white paint with a black vertical accent.