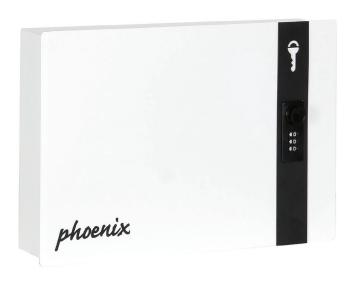

## KC0040 SERIES CAJA KEY BOXES

KC0042C KC0043C

**THE PHOENIX CAJA KC0040 SERIES** is a range of sleek, high quality key boxes with an ultra-modern design. The Caja range is the ideal solution for any home or business with storage for 20 or 40 keys.

- LOCKING Easy to use 3 digit dial combination lock with handle.
- FIXING Suitable for wall mounting with pre-drilled holes and fixings supplied.
- SECURITY When bolted to a wall Caja Key Boxes provide defence against burglaries, keeping your keys secure.
- COLOUR A dual tone design, finished in a high quality, scratch resistant white paint with a black vertical accent.

| MODEL<br>NUMBER | EXTERNAL DIMENSIONS<br>H x W x D | WEIGHT | CAPACITY /<br>HOOKS |
|-----------------|----------------------------------|--------|---------------------|
| KC0042C         | 225 x 330 x 65mm                 | 1.6kg  | 20                  |
| KC0043C         | 345 x 275 x 65mm                 | 2.2kg  | 40                  |